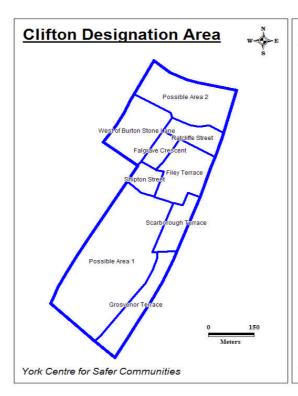

# **Alleygating Statistics Report**

Size of Study Area from Application = Please See Map

Crime Analysis Study Area:

**Date Study Completed** 

Clifton Designation - West of B.Stone Lane Zone

30/05/2006

Study Period Start: = 01/04/2005