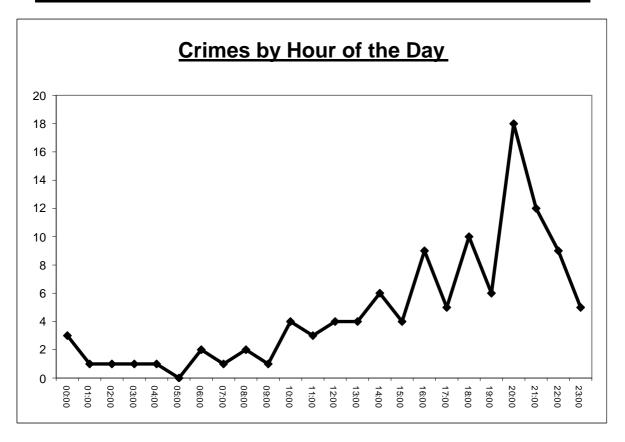

# A Table of Crime by Hour of the Day in the Study Area

|       | 00:00 | 01:00 | 02:00 | 03:00 | 04:00 | 05:00 | 06:00 | 07:00 | 08:00 | 09:00 | 10:00 | ö | 12:00 | 13:00 | 14:00 | 15:00 | 16:00 | 17:00 | 18:00 | 9:0 | 20:00 | _  | 2:0 | 23:00 | Total |
|-------|-------|-------|-------|-------|-------|-------|-------|-------|-------|-------|-------|---|-------|-------|-------|-------|-------|-------|-------|-----|-------|----|-----|-------|-------|
| Total | 3     | 1     | 1     | 1     | 1     | 0     | 2     | 1     | 2     | 1     | 4     | 3 | 4     | 4     | 6     | 4     | 9     | 5     | 10    | 6   | 18    | 12 | 9   | 5     | 112   |