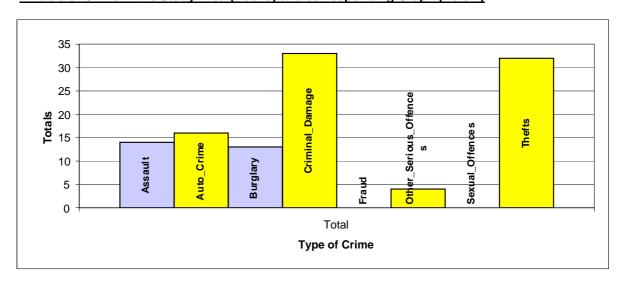

Study Period End: = 31/03/2006

Number of Months in Study Period = 12

Geocoding Accuracy Rate = 95%

| Crime Group            | Total |
|------------------------|-------|
| Assault                | 14    |
| Auto_Crime             | 16    |
| Burglary               | 13    |
| Criminal_Damage        | 33    |
| Fraud                  | 0     |
| Other_Serious_Offences | 4     |
| Sexual_Offences        | 0     |
| Thefts                 | 32    |
| Grand Total            | 112   |

### A Table of Crime in the Study Area (Above) and corresponding Graph (Below)